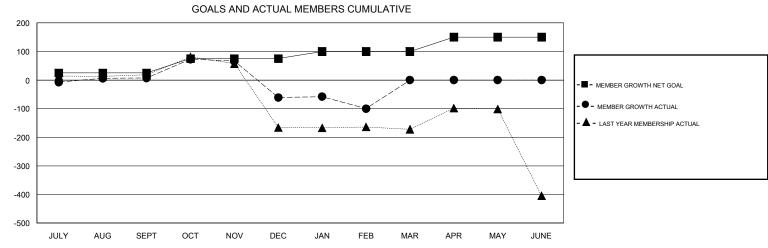

## MONTHLY MEMBERSHIP PROGRESS REPORT

## District 307B1

Results as of: 2/29/2020





| DROPPED CLUBS: 4  DROPPED MEMBERS |     | 42 CLUBS OF 79 ADDED 1 OR MORE NEW MEMBERS | GENDER DISTRIB  MALE  FEMALE    | 8UTION<br>615 (34.03%)<br>1,192 (65.97%) |     |
|-----------------------------------|-----|--------------------------------------------|---------------------------------|------------------------------------------|-----|
| DECEASED                          | 3   | CLICK HERE FOR CUMULATIVE MEMBERSHIP DATA  | TOTAL FAMILY UNIT MEMBERS       |                                          | 333 |
| CLUB CANCELLED                    | 43  |                                            | FAMILY MEMBERS PAYING HALF DUES |                                          | 404 |
| OTHER                             | 248 |                                            |