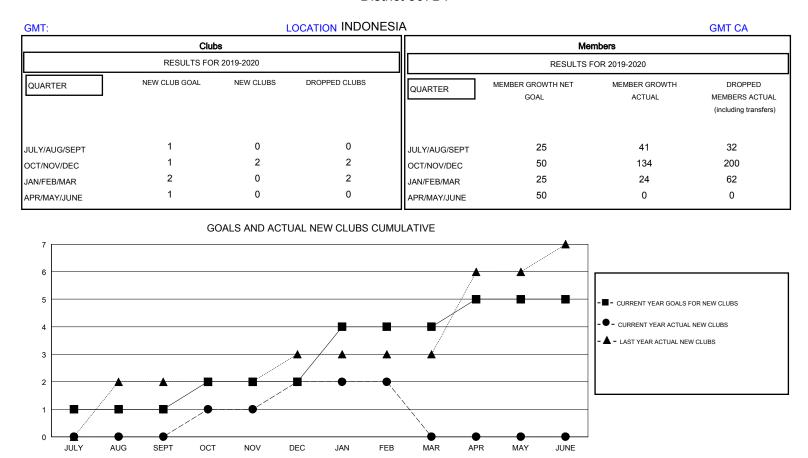

## MONTHLY MEMBERSHIP PROGRESS REPORT

## District 307B1

Results as of: 2/29/2020





| DROPPED CLUBS: 4  DROPPED MEMBERS |     | 42 CLUBS OF 79 ADDED 1 OR MORE NEW MEMBERS | GENDER DISTRIB  MALE  FEMALE    | 8UTION<br>615 (34.03%)<br>1,192 (65.97%) |     |
|-----------------------------------|-----|--------------------------------------------|---------------------------------|------------------------------------------|-----|
| DECEASED                          | 3   | CLICK HERE FOR CUMULATIVE MEMBERSHIP DATA  | TOTAL FAMILY UNIT MEMBERS       |                                          | 333 |
| CLUB CANCELLED                    | 43  |                                            | FAMILY MEMBERS PAYING HALF DUES |                                          | 404 |
| OTHER                             | 248 |                                            |